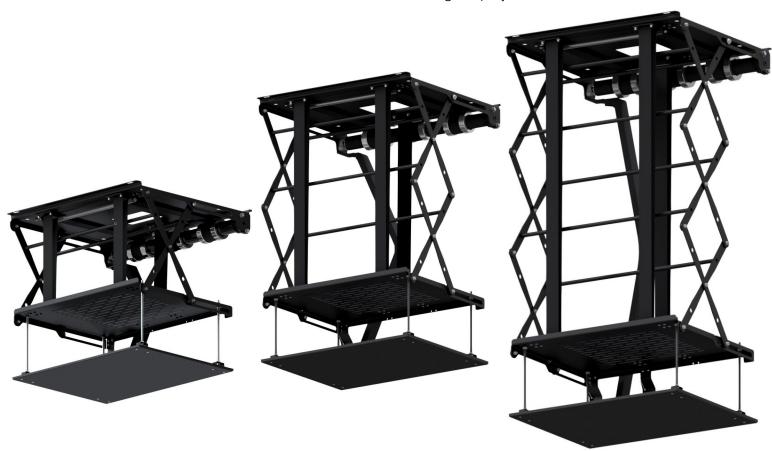

The larger models of PLCV5 series, provide flexible and reliable solutions for almost every projector application.

Facilitating the installation with features like pre-drilled projector plate, cable chain for safe cable management, optional drop down ability (increase in number of scissor sets) available at ordering stage and accurate motion, PLCV5.3 & PLCV5.3HDcover the needs of all regular projectors.

| Model                                                             | PLCV5.3                                                                                                                   | PLCV5.3<br>+XD300          | PLCV5.3<br>+2 x XD300 | PLCV5.3HD          | PLCV5.3HD<br>+XD300 | PLCV5.3HD<br>+2 x XD300 |
|-------------------------------------------------------------------|---------------------------------------------------------------------------------------------------------------------------|----------------------------|-----------------------|--------------------|---------------------|-------------------------|
| Space inside carriage for projector (WxL)                         | 555mm x 495mm                                                                                                             |                            |                       |                    |                     |                         |
| Maximum load capacity (projector+ceiling cover)                   | 20kg                                                                                                                      |                            |                       | 35kg               | 30kg                |                         |
| Minimum required inner ceiling depth (height) above false ceiling | 71mm<br>+projector                                                                                                        | <b>106mm</b><br>+projector | 141mm<br>+projector   | 71mm<br>+projector | 106mm<br>+projector | 141mm<br>+projector     |
|                                                                   | height                                                                                                                    | height                     | height                | height             | height              | height                  |
| Vertical motion length                                            | 300mm                                                                                                                     | 600mm                      | 900mm                 | 300mm              | 600mm               | 900mm                   |
| Lift dimensions (WxD)                                             | 690mm x 596mm                                                                                                             |                            |                       |                    |                     |                         |
| Standard color                                                    | powder coating in RAL 9005 black                                                                                          |                            |                       |                    |                     |                         |
| Power supply                                                      | 230VAC                                                                                                                    |                            |                       |                    |                     |                         |
| Standard control method                                           | wall switch over 230VAC                                                                                                   |                            |                       |                    |                     |                         |
| Optional controls                                                 | RF remote control, dry contacts control box, RS 232/485 ports on external control box (each one alternative to the other) |                            |                       |                    |                     |                         |